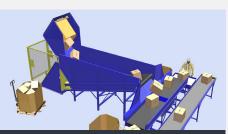

### **Basic Infeed**

Integrates seamlessly to enhance semi and automated systems. Parcels unload and accumulate for manual or robotic orientation and assignment.

## High Volume Infeed

Without interrupting downstream processing, the buffering zone allows for continuous unloading of parcels while metering the flow for pre-singulation.