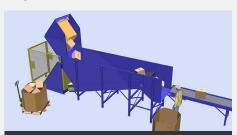

### **Basic Infeed**

Integrates seamlessly to enhance semi and automated systems. Parcels unload and accumulate for manual or robotic orientation and assignment.

## High Volume Infeed

Without interrupting downstream processing, the buffering zone allows for continuous unloading of parcels while metering the flow for pre-singulation.