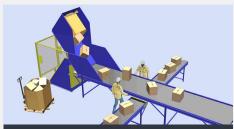

### **Basic Infeed**

Integrates seamlessly to enhance semi and automated systems. Parcels unload and accumulate for manual or robotic orientation and assignment.

## High Volume Infeed

Without interrupting downstream processing, the buffering zone allows for continuous unloading of parcels while metering the flow for pre-singulation.