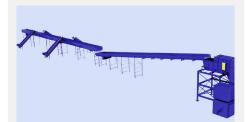

## High Volume Infeed

Without interrupting downstream processing, the buffering zone allows for continuous unloading of parcels while metering the flow for pre-singulation.